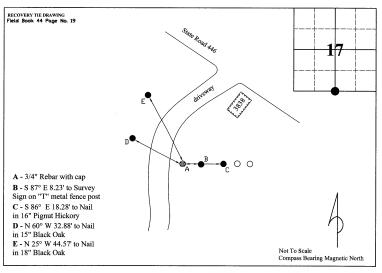

## MONUMENT RECORD State of Indiana - County of Monroe

Section: 17

Township: 8 North

Range: 1 East

Corner ID: SaCr G-13

Monument Description & Remarks: 3/4" Rebar bent, County Surveyor straightened Rebar and Set aluminum cap, "MONROE COUNTY SURVEYOR". Survey Sign 4ft above ground at pt. B References On File: Darren R. Norrington survey, Judd Brewer Boundary Survey (2010), on file in Recorder Office cabinet S2, envelope 31